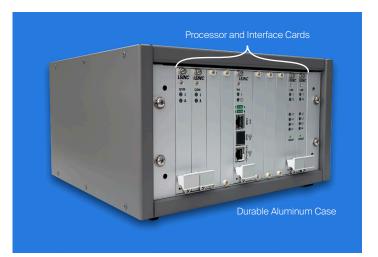

Quarterhill's iSINC<sup>®</sup> Lite is a compact, rugged and low power system electronics that forms the core of IRD's traffic data collection systems. It contains a standard card rack, which can hold numerous configurations of interface cards. Each system electronics is identical with the exception of specific interface kits, which are selected to suit the requirements of your individual site.

The iSINC Lite contains a powerful processor module and up to nine sensor interface modules. Signal inputs/outputs connect to the back panel using standard plug connectors.

Quarterhill's iSINC Lite features hardened electronics to accommodate temperature and environmental extremes, modularity and convenience for easy upgrade, and powerful multi-tasking software for improved speed and performance. These Weigh-In-Motion (WIM) Electronics are driven by a powerful Operating System, allowing you the flexibility to add additional advanced algorithms and new sensors in the future.

## **Features**

- W4 Control Unit with Quad-Core Processor and 32GB Data Storage
- · Expandable up to 9 sensor and control modules
- Sensor Modules 4-Sensor Channels plus 1-Temperature input
  - · Piezo Sensor Module (PSM) for Class I or II sensors
  - Quartz Sensor Module (QSM) for Lineas® Quartz WIM sensors by Kistler
  - Scale Sensor Module (SSM) for IRD-PAT Bending Plate, Single Load Cell or Slow Speed WIM sensors
  - Strain Gauge Strip Sensor Module (SGSM) for WIM Strip sensors by Intercomp
- Digital Input/Output Modules (DIOM) 6-Channels
- · Quick-connect field terminals with built-in surge-protection
- · Web-based and console-based user interface
- · Optional solar and communication package available
- · Virtual Weigh Station Ready Optional hardware upgrade with overview and license plate cameras
- ROHS compliant
- GR-1089 standard transient voltage protection